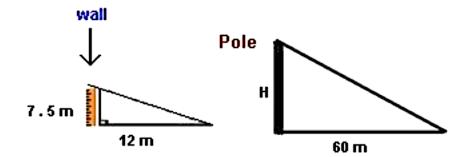

## 3) How tall is the pole?

5) You are lost and ask someone for directions. He draws a quick map for you and tells you that 11 cm: 32 meters. If the distance to your destination is 88 cm on the map, how far away are you from your destination in meters?