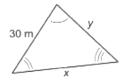

## REFRESH

- 1) Mrs. Gumas bakes 1 ½ batches of cookies in ¾ of an hour. How many does she bake per hour?
- 2) The two figures are similar. What are x and y equal to?