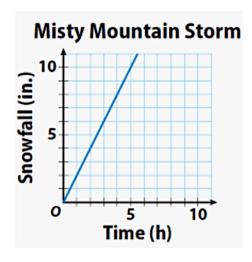

- 6) A car travels 320 miles in 8 hours. What is the unit rate?
- 7) What is the unit rate in the graph below?

8) Mr. Keohan fills his gas tank up with 6 gallons of premium unleaded gas for a cost of \$25.58. How much would it cost to fill an 18 gallon tank?