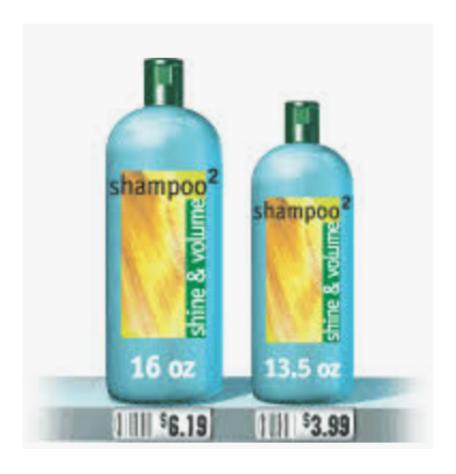

## REFRESH





- 1) Mrs. Gumas bakes 1 ½ batches of cookies in ¾ of an hour. How many does she bake per hour?
- 2) The two figures are similar. What are x and y equal to?





## 3) How tall is the pole?



5) You are lost and ask someone for directions. He draws a quick map for you and tells you that 11 cm: 32 meters. If the distance to your destination is 88 cm on the map, how far away are you from your destination in meters?

- 6) A car travels 320 miles in 8 hours. What is the unit rate?
- 7) What is the unit rate in the graph below?



8) Mr. Keohan fills his gas tank up with 6 gallons of premium unleaded gas for a cost of \$25.58. How much would it cost to fill an 18 gallon tank?

## 9) Which bottle of shampoo is the better buy?