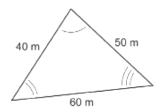

## REFRESH

- 1) Mrs. Gumas bakes 1 ½ batches of cookies in ¾ of an hour. How many does she bake per hour?
- 2) The two figures are similar. What are x and y equal to?